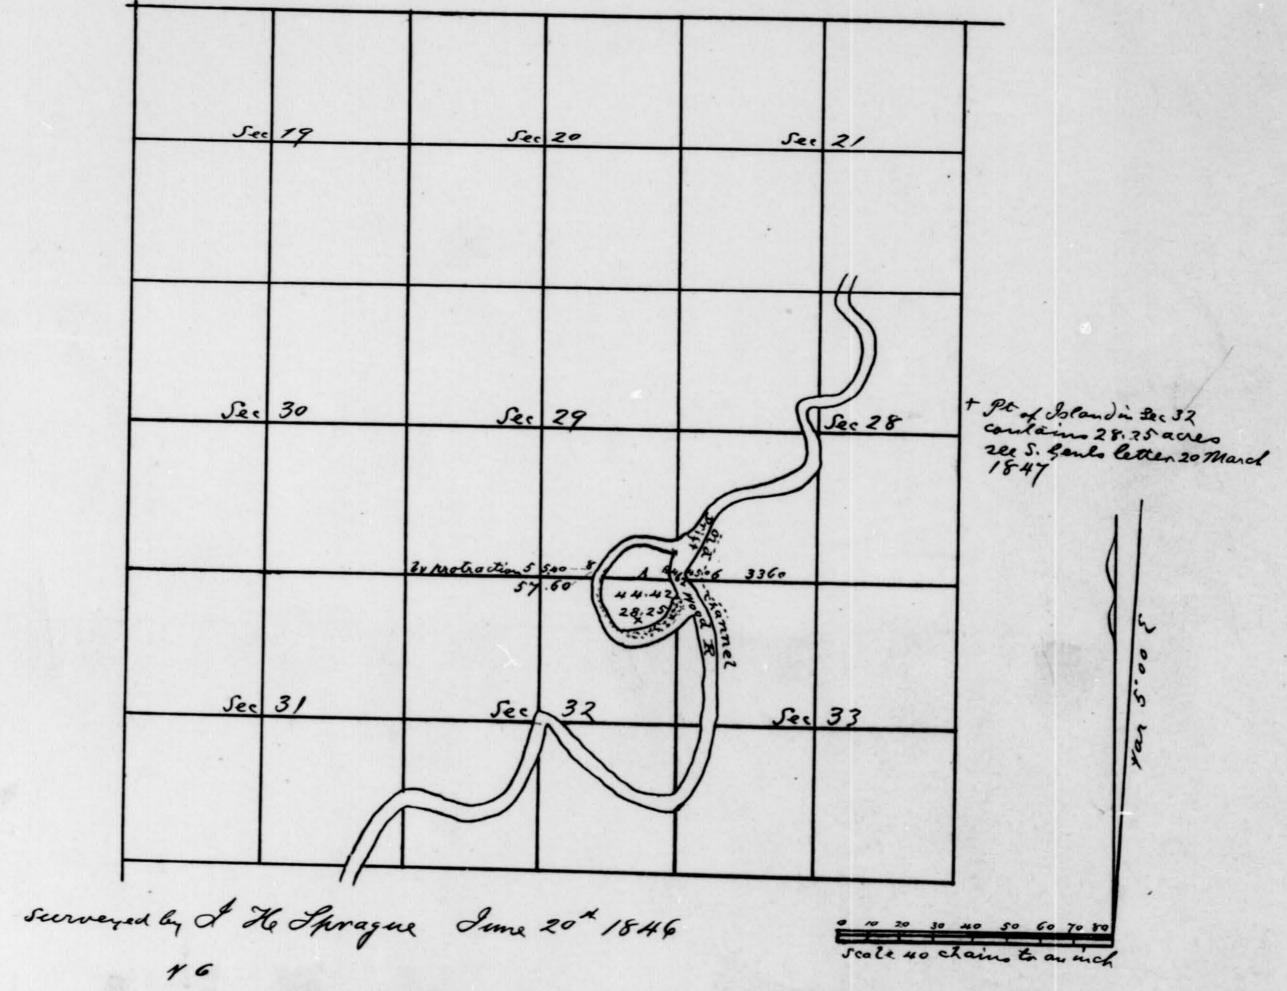

Township Nº7 N. Range Nº6 E 2nd Meri. Indi.
Red mix d. g leve 4 14 aug 46

The above plat of Tiptons Island in Tarwnship to I North of Range No 6 East 2° Meridian Indiana is strictly comformable to the field notes of the survey thereof an file in this Office which have been Examined and approved Surveyor Generals Office Surveyor Generals Office Surveyor Jenerals Office Surveyor Lucius Lyon Lucius Lyon Lucius Lyon Lucius Lyon Lucius Lyon